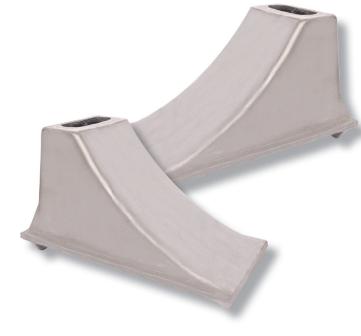

## FVP WHEEL CHOCKS

These heavy-duty, durable wheel chocks prevent trucks, trailers, vans and equipment from rolling while loading, during maintenance, in storage or emergency situations. Available in sizes to cover most applications in both rubber and aluminum. Rubber wheel chocks have chain eyelets.

| SKU     | Material | Height | Width | Length | Weight  |
|---------|----------|--------|-------|--------|---------|
| FVP SRC | Rubber   | 5.5"   | 9.25" | 7.25"  | 6.7 lbs |
| FVP LRC | Rubber   | 7"     | 10"   | 8.5"   | 10 lbs  |
| FVP SAC | Aluminum | 7"     | 6.25" | 12"    | 3.3 lbs |
| FVP LAC | Aluminum | 7.75"  | 8.5"  | 15"    | 7.2 lbs |