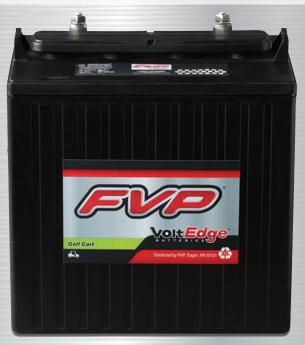

# GOLF BATTERIES

Golf carts and commercial electric vehicles require batteries that perform over the long haul. FVP VoltEdge golf and commercial electric vehicle batteries provide solutions for your 6, 8 and 12 volt application needs. Every FVP golf and commercial electric vehicle battery is engineered to meet run time requirements, with long term dependability and reliability.

## **Popular Configurations**

The GC2, GC8 and 12-volt golf cart products are available in several configurations making it easy to provide your customer with exactly what they need.