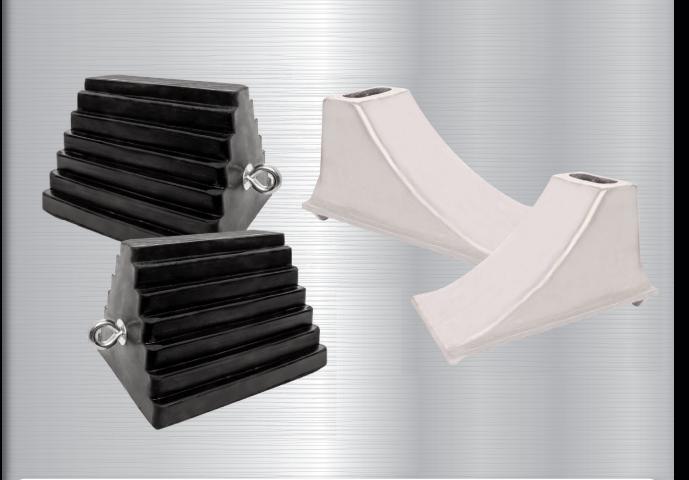

## **WHEEL CHOCKS**

These heavy-duty, durable wheel chocks prevent trucks, trailers, vans and equipment from rolling while loading, during maintenance, in storage or emergency situations. Available in sizes to cover most applications in both rubber and aluminum. Rubber wheel chocks have chain eyelets.

| SKU     | Material | Height | Width | Length | Weight  |
|---------|----------|--------|-------|--------|---------|
| FVP SRC | Rubber   | 5.5"   | 9.25" | 7.25"  | 6.7 lbs |
| FVP LRC | Rubber   | 7"     | 10"   | 8.5"   | 10 lbs  |
| FVP SAC | Aluminum | 7"     | 6.25" | 12"    | 3.3 lbs |
| FVP LAC | Aluminum | 7.75"  | 8.5"  | 15"    | 7.2 lbs |