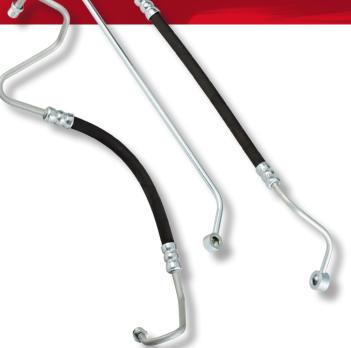

## POWER STEERING HOSES

- OEM routing
- High quality construction: procote tubing, hypalon hose
- Performance features include switch sockets, flares, restrictors
- Engineered to be equal to or better than the OE design and specifications
- Premium quality parts and materials for long lasting repairs
- Comes with replacement seals or gaskets where required to complete the job right the first time w/o additional parts required