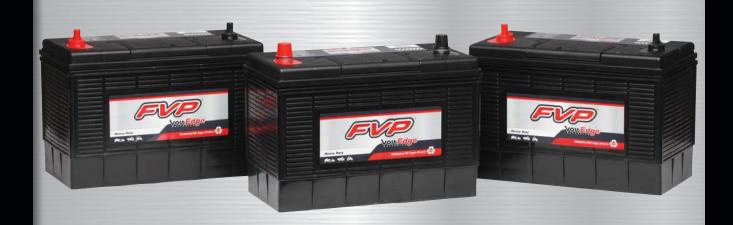

## **COMMERCIAL BATTERIES**

Commercial and Heavy Duty applications require batteries that perform in extreme conditions. FVP VoltEdge commercial batteries are specifically designed to withstand even the harshest conditions. Utilizing the latest technology, you can count on FVP VoltEdge batteries to hold up under extreme vibration and frequent cycling conditions

**Reinforced Polypropylene Container** resists impact damage and life robbing "container bulge".

Polypropylene Primary and Secondary Cover provide maintenance free exterior allowing for condensation "flow-back".

**Integral Flame Arrestor** prevents explosion caused by an external spark.

**Proprietary Fold Down Handle** makes it easy to transport and handle.

**Cold Forged Terminal Bushings** provide a leak-free bond eliminating terminal corrosion.

**Appropriate Acid Space** adds as much as 10mm more electrolyte above plates extending life in high temperature applications.

**Internal Process Post** maximized for high rate discharge and long life.

**Cast On Strap** intercell provides strong, consistent connections built to withstand harsh applications.

**Rolled Expanded Grid** improves life by reducing the typical effects of normal grid corrosion.

**High Density Paste** is a perfect blend of long cycle life with reliable performance.

**Rubber Separators** greatly improves the overall life cycle of the battery.

**Positive Plate Tissue** is a proprietary paper used to prevent the loss of a active material.

**Top Bonding** improves vibration resistance while helping to prevent grid growth.