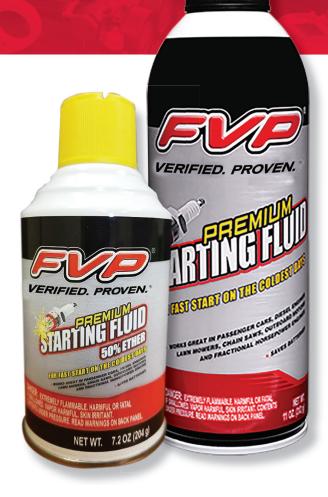

## STARTING FLUID

- Designed for gasoline engines
- Produces quick, smooth starting of engines down to -70°F
- Works under extreme cold conditions
- Contains upper cylinder lubricant and corrosion inhibitors
- Saves battery and ignition during cold weather

## Premium 50% ether blend

- Fits injector systems found in heavy duty engines.
- Helps start stubborn engines fast in cold weather.
- Contains upper cylinder lubricants.
- Performs to -65°F.
- This diesel fuel additive complies with federal low sulfur content requirements for use in diesel motor vehicles and non-road engines.

## **PRODUCT SPECIFICATIONS**

**FVPSF-11** | 11 oz. | 12/case **FVPPSF7-2** | 7.2 oz. | 12/case

**REACH FOR WHAT WORKS.™** 

**FVPparts.com** | 866.387.3343

FVP is a brand of Factory Motor Parts.

FACTORYMOTORPARTS TO A STATE OF THE STATE OF