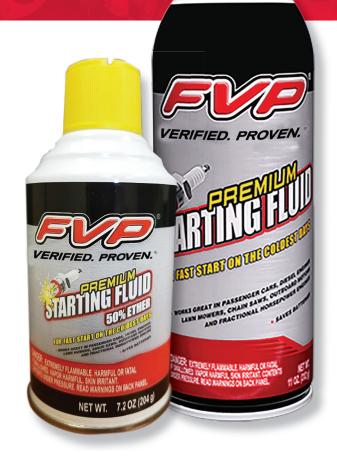

## **FVP Premium Starting Fluid**

- Designed for gasoline engines
- Produces quick, smooth starting of engines down to -70°F
- Works under extreme cold conditions
- Contains upper cylinder lubricant and corrosion inhibitors
- Saves battery and ignition during cold weather

## Premium 50% ether blend

- Fits injector systems found in heavy duty engines.
- Helps start stubborn engines fast in cold weather.
- Contains upper cylinder lubricants.
- Performs to -65°F.
- This diesel fuel additive complies with federal low sulfur content requirements for use in diesel motor vehicles and non-road engines.

## **PRODUCT SPECIFICATIONS**

| FVPSF-11  | I | 11 oz.  | I | 12/case |
|-----------|---|---------|---|---------|
| FVPPSF7-2 | I | 7.2 oz. | I | 12/case |

REACH FOR WHAT WORKS.<sup>™</sup> FVPparts.com | 866.387.3343 FVP is a brand of Factory Motor Parts. ©Copyright 2019 Factory Motor Parts.