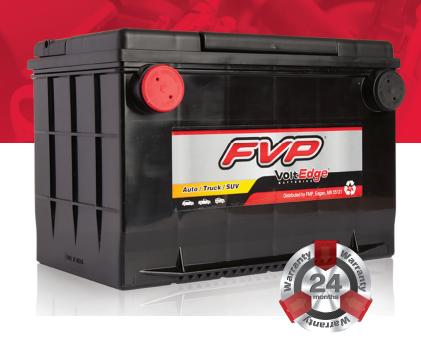

# VOLTEDGE BATTERIES

## GET AN EDGE ON THE COMPETITION

FVP's VoltEdge® series is our long-standing battery line that offers peak performance fo standard automobiles, SUVs and light trucks. Similar in functionality to FVP's Platinum series, VoltEdge® will start vehicles in extreme weather conditions with solid cranking power. Additional benefits include:

### CORE TECHNOLOGY X-FRAME

• High durability technology delivers longer service life

#### **SEALED DOUBLE LID**

• Never needs maintenance

#### **NONWOVEN TISSUE**

• A complete range offered for 99% of vehicles on the market

#### **CALCIUM-CALCIUM**

Improves life by reducing the typical effects of normal grid corrosion

#### **INTEGRATED HANDLE**

• Provides safe and easy handling/installation