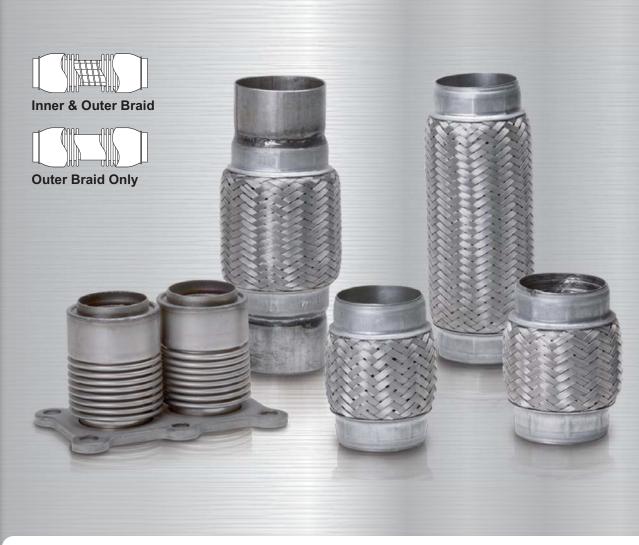

## **FLEX PIPES**

FVP offers a full range of exhaust system flex pipes including Interlock, Double Bellows, and Inner & Outer Braid styles. FVP Flex Pipes are available with and without end pipes.

 5 yr/50K Warranty against manufacture defects. Visit https://www.fvpparts.com/products/undercar/exhaustemission/catalytic-converters for more details.

## **FLEX PIPES**

**Inner & Outer Braid** 

Interlock

**Double Bellow** 