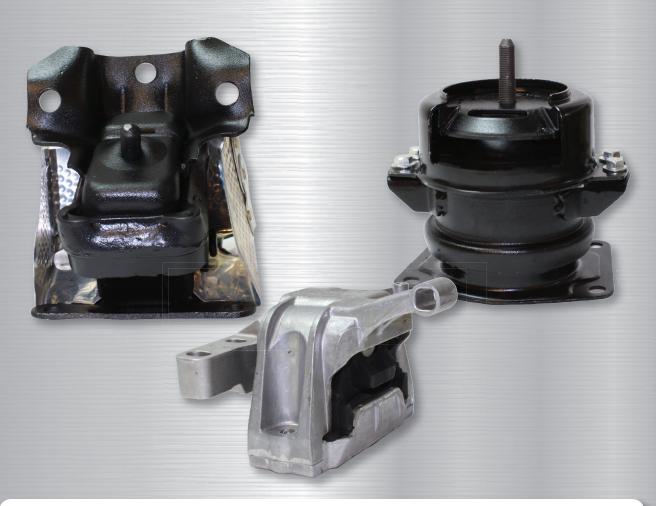

## **MOTOR MOUNTS**

- Designed to meet or exceed OEM specifications on quality, fit, and function. FVP Motor Mounts use the highest quality components, and are manufactured to strict ISO, QS/TS Standards, and testing.
- Engineered to prevent Noise, Vibration and Harshness (NVH) from being transmitted to the vehicle. This results in a smoother and quieter ride.
- FVP uses the highest grade rubber and steel designed specifically for the application, and a finish to enhance the appearance and extends the life of the mount is applied. This results in a better looking, longer lasting mount.
- FVP covers rubber, hydraulic, vacuum assisted, and electronically adjustable motor mounts.
- · Covered by a limited lifetime warranty against defects.