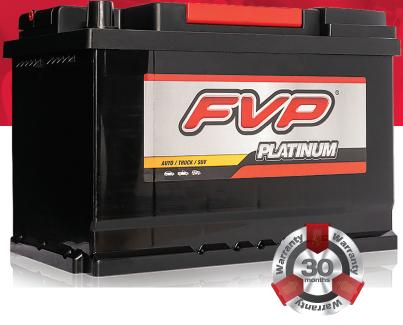

# AUTO/TRUCK/SUV PLATINUM BATTERIES

## MAXIMUM PERFORMANCE IN ALL CONDITIONS

FVP's Platinum series, the ideal choice for automobiles, SUVs, and light trucks. FVP's Platinum automotive series will start vehicles in extreme weather conditions and run multiple power-hungry accessories without compromising performance. Designed with maximum reserve capacity in mind. Additional benefits include:

## HIGH COLD CRANKING AMPS AND RESERVE CAPACITY RATINGS

• Has the power to start the vehicle and run all of the electronic accessories found on today's vehicles