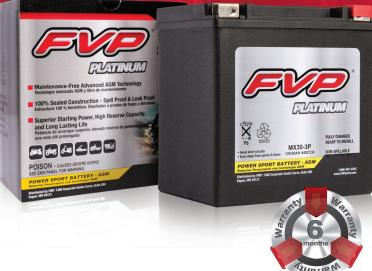

#### PLATINUM POWER SPORT AGM

Platinum Power Sport AGM share the same features as the VoltEdge series including exceptional starting power, vibration resistance and longevity, but are factory filled and ready to install.