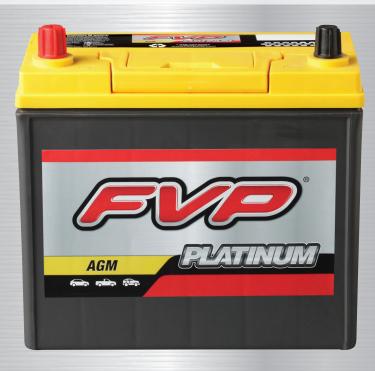

# **AUTOMOTIVE AGM BATTERIES**

Originally developed for the military where power, durability, reliability and safety are critical, AGM batteries are now available for passenger cars and light trucks. FVP Platinum AGM batteries are the ideal choice for vehicles equipped with an Idling Stop-Start system or with power-hungry accessories that increase the demand on the battery and charging system. Each FVP Platinum AGM Battery meets exact OE fitment specifications and is backed by a nationwide free-replacement 36-month warranty.