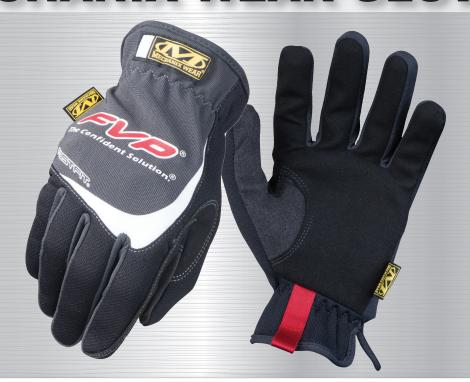

## FAST FIT® MECHANIX WEAR GLOVES

FVP has teamed up with industry leading Mechanix Wear to bring you two of the best selling gloves on the market. Whether you're using them in the shop, at home or during your favorite pastime, FVP and Mechanix Wear has you covered.

## Features & Benefits:

- 1) Form-fitting TrekDry® helps keep hands cool and comfortable
- 2) Elastic cuff provides a secure fit with easy on/off flexibility
- 3) Reinforced thumb and index finger provide added durability
- 4) Anatomically designed two-piece palm eliminates material bunching