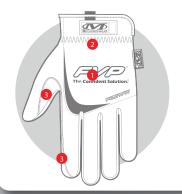

## Features & Benefits:

- 1) Form-fitting TrekDry® helps keep hands cool and comfortable
- 2) Elastic cuff provides a secure fit with easy on/off flexibility
- 3) Reinforced thumb and index finger provide added durability
- 4) Anatomically designed two-piece palm eliminates material bunching