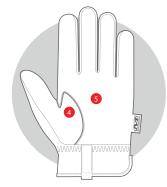

## Features & Benefits:

- 1) Form-fitting TrekDry® helps keep hands cool and comfortable
- 2) Elastic cuff provides a secure fit with easy on/off flexibility
- 3) Reinforced thumb and index finger provide added durability
- 4) Anatomically designed two-piece palm eliminates material bunching