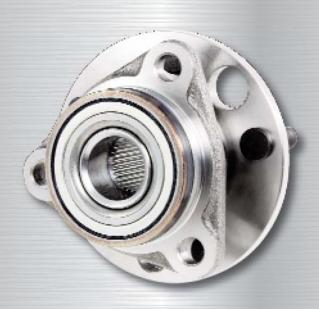

## WHEEL BEARINGS AND HUB ASSEMBLIES

FVP Wheel Bearings and Hub Assemblies are built to the industry's highest quality standards. Each hub assembly or wheel bearing match OE design specifications for exact fit, peak performance and increased service life. Components are tested independently to ensure only top grade materials are used in construction. The wheel hub assembly on-board electronics comply with specific vehicle computer requirements so the vehicle safety systems operate at maximum performance levels.

- ISO/TS 16949 Certified Manufacturing Facilities produce OE quality parts for durability and optimal vehicle performance
- Exact OE Specifications for exact fit, peak performance and increased service life
- Rigorous Testing to ensure the product provides trouble-free installation and operation
- Exacting bearing configuration meet or exceed the design of the original
- ABS sensors, cables and connectors are subject to application-specific computerized testing so the vehicle safety systems operate at peak performance levels