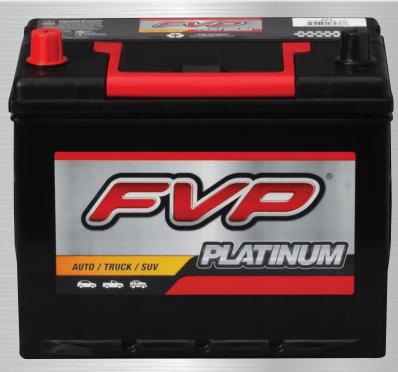

# **AUTOMOTIVE BATTERIES**

Today's automobiles and light trucks require batteries that will start the vehicle in extreme weather conditions and run all of the power-hungry accessories. The FVP Platinum Automotive and Light Truck Batteries are 22%\* more powerful than the FVP VoltEdge Batteries. They are specifically designed to provide maximum cranking power to start the vehicle and run the electronic accessories when the vehicle is turned off. Each FVP Platinum Battery is engineered to meet exact OE fitment specifications and is backed by a nationwide free-replacement 30-month warranty.

### High Cold Cranking Amps and Reserve Capacity Ratings

 Has the power to start the vehicle and run all of the electronic accessories found on today's vehicles

#### New Calcium/Tin Alloy

- · Reduces self-discharge for long lasting durability
- **Maintenance Free Design**
- · Has a sealed case for safety and protection

#### **Integrated Fold Down Handle**

- · Provides safe, easy handling and installation
- **Envelope Separators**
- · Lowers electric resistance for reliable starting power
- **Advanced Center Lug Technology**
- · Minimizes vibration and extends the life of the battery